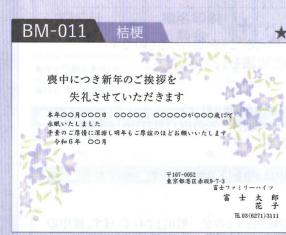

# 喪中はがき

あいさつ文は6ページの文例からお選びください。

◆料金表は左ページをご確認ください。
◆カタログに掲載している商品は印刷仕上げです。
◆実際の仕上がりとは色味が異なります。

# 喪中はがき

あいさつ文は6ページの文例からお選びください。

BM-026

東京都港区赤坂九-七-三 富士ファミリ

配の三(ポニセー)三一一一花子 太郎

喪中につき年末年始

00000

00000が000歳にて