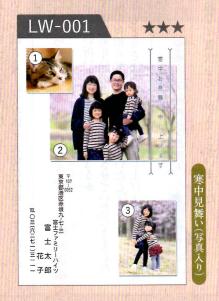

# 喪中はがき

あいさつ文は6ページの文例からお選びください。

◆料金表は左ページをご確認ください。
◆カタログに掲載している商品は印刷仕上げです。
◆実際の仕上がりとは色味が異なります。

# 喪中はがきの基礎知識

喪中はがきは年賀欠礼状といい、

身内が亡くなった年に「服喪中のため、年始の挨拶を控える」ことを知らせるものです。 喪中はがきを出すときの押さえておきたい基礎知識をまとめました。

年賀状を用意する11月~12月初旬を目途に相手に届くように送りましょう。

12月に不幸があって喪中はがきの準備が間に合わない場合は、松の内(1月7日頃)が明けてから 年賀状をくださった方に寒中見舞いを送り、事情を説明します。