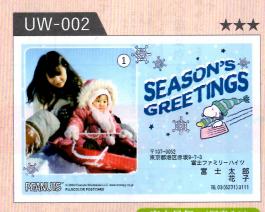

ました喪中のため年始のご挨拶を控えさせていただき寒さ厳しい折いかがお過ごしでしょうか

本年もどうぞよろしくお願い申し上げます風邪など召されませぬようご自愛ください寒い日が続きますので

皆様のご健康とご多幸をお祈り申し上げます寒さ厳しい折柄お体を大切にお過ごしくださいお変わりございませんか春の訪れが待ち遠しい今日この頃ですが

◆喪中と知らずに年賀状をくださった方へのお返事用

あいさつ文が100文字 まで入れられます

寒い日が続きますのでお体を大切にお過ごしください控えさせていただきましたご服喪中と伺い年始のご挨拶を寒さ厳しい折いかがお過ごしでしょうか

|          | K-10 |
|----------|------|
| 是一种      | 000  |
|          | 000  |
| )        | 000  |
| <b>\</b> | 000  |
| 1        | ŏŏŏ  |
| D        | 000  |
| ENTRE    | 000  |
|          | 000  |

わるご挨拶

(25文字×4行)

# 新デザイン寒中見舞い

Disney, Based on the "Winnie the Pooh" works by A.A. Milne and E.H. Shepard.





本商品はウォルト・ディズニー・ジャパン株式会社と富士フイルムイメージングシステムズ株式会社との契約によりフジカラー総合ラボおよび富士フイルムの店頭印刷システム導入店で製造します。

本商品はフジカラーポストカード取扱店および法人で販売いたします。

スヌーピー

PEANUTS<sup>™</sup> © 2024 Peanuts Worldwide LLC www.snoopy.co.jp





**■LETTERS** 





# 寒中見舞い

あいさつ文は6ページの文例からお選びください。















喪中

はが

# 寒中見舞い(写真入り)



店頭受付機でご自由に あいさつ文を入力できます。

# BW-007



# BW-008



# BW-009



# BW-010



# 年賀状の お返事が遅れたとき にもおすすめ!

# 寒中見舞いとは

一年で寒さが最も厳しい時期に相手を気遣ったり、 近況報告を行う季節のあいさつ状です。 松の内(1月7日頃)を過ぎてから立春(2月4日頃)までに相手に届くように送ります。 また、年賀状のお返しや喪中の方へのご挨拶などにも使われます。

## 寒中見舞いを出すのはこんなとき

- ○季節のご挨拶として
- ②喪中の方へ年賀状に代わるご挨拶として
- ❸ 喪中の方に年賀状を出してしまったお詫びとして
- 毎買状のお返事が遅れたときのお詫びやご挨拶として
- ⑤ 喪中と知らずに年賀状をくださった方へのお返事として
- ⑥寒中見舞いのお返事として
  - ◆宗教や地域などにより異なる場合があります。

# 宛名印刷も お店におまかせ ください!

宛名書きも、お店で絵柄面と同時に注文できます。



# STEPI

住所録データの事前準備

# 住所録の保管を自分で行いたい方



お店に住所録データを お持ち込み

- 下記URLからFUJIFILMフォーマット(宛) 名CSVフォーマットファイル)をダウン ロードして住所録を入力。QRコードの場 合はダウンロードしたファイルをパソコン に転送して入力。
- 2ファイルをメディアに保存してお店へ。

# **FUJIFILM** フォーマットはこちら



https://netservice.fujifilm.jp/commo