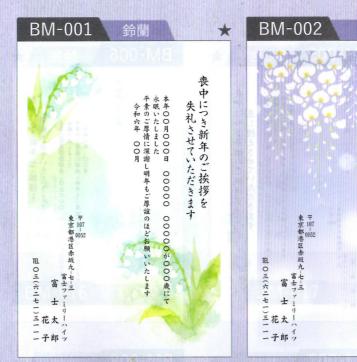

# 喪中はがき

あいさつ文は6ページの文例からお選びください。

◆料金表は左ページをご確認ください。
◆カタログに掲載している商品は印刷仕上げです。
◆実際の仕上がりとは色味が異なります。

# 喪中はがき

あいさつ文は6ページの文例からお選びください。

BM-026

東京都港区赤坂九-七-三 富士ファミリ

配の三(ポニセー)三一一一花子 太郎

喪中につき年末年始

00000

00000が000歳にて