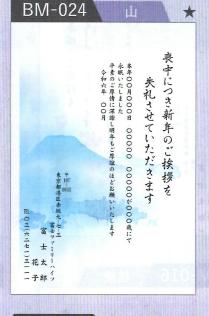

# 喪中はがき

あいさつ文は6ページの文例からお選びください。

◆料金表は左ページをご確認ください。
◆カタログに掲載している商品は印刷仕上げです。
◆実際の仕上がりとは色味が異なります。

# 喪中はがきの基礎知識

喪中はがきは年賀欠礼状といい、

身内が亡くなった年に「服喪中のため、年始の挨拶を控える」ことを知らせるものです。 喪中はがきを出すときの押さえておきたい基礎知識をまとめました。

年賀状を用意する11月~12月初旬を目途に相手に届くように送りましょう。

12月に不幸があって喪中はがきの準備が間に合わない場合は、松の内(1月7日頃)が明けてから 年賀状をくださった方に寒中見舞いを送り、事情を説明します。