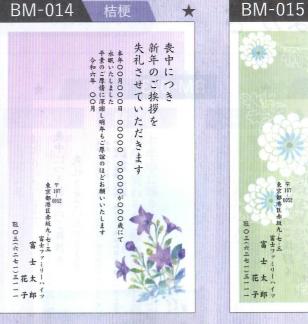

# 喪中はがき

あいさつ文は6ページの文例からお選びください。

◆料金表は左ページをご確認ください。
◆カタログに掲載している商品は印刷仕上げです。
◆実際の仕上がりとは色味が異なります。

# 喪中はがき

あいさつ文は6ページの文例からお選びください。

BM-026

東京都港区赤坂九-七-三 富士ファミリ

配の三(ポニセー)三一一一花子 太郎

喪中につき年末年始

00000

00000が000歳にて