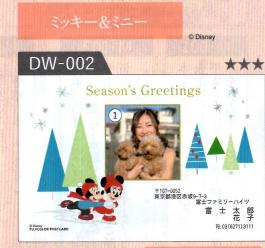

# 新デザイン寒中見舞い

Disney, Based on the "Winnie the Pooh" works by A.A. Milne and E.H. Shepard.

本商品はウォルト・ディズニー・ジャパン株式会社と富士フイルムイメージングシステムズ株式会社との契約によりフジカラー総合ラボおよび富士フイルムの店頭印刷システム導入店で製造します。

本商品はフジカラーポストカード取扱店および法人で販売いたします。