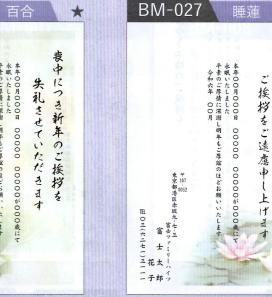

# 喪中はがき

あいさつ文は6ページの文例からお選びください。

◆料金表は左ページをご確認ください。
◆カタログに掲載している商品は印刷仕上げです。
◆実際の仕上がりとは色味が異なります。

# 喪中はがきの基礎知識

喪中はがきは年賀欠礼状といい、

身内が亡くなった年に「服喪中のため、年始の挨拶を控える」ことを知らせるものです。 喪中はがきを出すときの押さえておきたい基礎知識をまとめました。

年賀状を用意する11月~12月初旬を目途に相手に届くように送りましょう。

12月に不幸があって喪中はがきの準備が間に合わない場合は、松の内(1月7日頃)が明けてから 年賀状をくださった方に寒中見舞いを送り、事情を説明します。