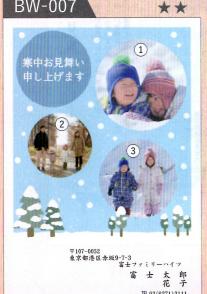

しくださいお変わりございませんか春の訪れが待ち遠しい今日この頃ですが

◆喪中と知らずに年賀状をくださった方へのお返事用

あいさつ文が100文字 まで入れられます

寒い日が続きますのでお体を大切にお過ごしください控えさせていただきましたご服喪中と伺い年始のご挨拶を寒さ厳しい折いかがお過ごしでしょうか

|          | K-10 |
|----------|------|
| 是一种      | 000  |
|          | 000  |
| )        | 000  |
| <b>\</b> | 000  |
| 1        | ŏŏŏ  |
| D        | 000  |
| ENTRE    | 000  |
|          | 000  |

わるご挨拶

(25文字×4行)

# 新デザイン寒中見舞い

Disney, Based on the "Winnie the Pooh" works by A.A. Milne and E.H. Shepard.





本商品はウォルト・ディズニー・ジャパン株式会社と富士フイルムイメージングシステムズ株式会社との契約によりフジカラー総合ラボおよび富士フイルムの店頭印刷システム導入店で製造します。

本商品はフジカラーポストカード取扱店および法人で販売いたします。

スヌーピー

PEANUTS<sup>™</sup> © 2024 Peanuts Worldwide LLC www.snoopy.co.jp





**■LETTERS** 





# 寒中見舞い

あいさつ文は6ページの文例からお選びください。















喪中

はが

# 寒中見舞い(写真入り)



店頭受付機でご自由に あいさつ文を入力できます。

# BW-007



# BW-008



# BW-009



# BW-010



# 年賀状の お返事が遅れたとき にもおすすめ!

# 寒中見舞いとは

一年で寒さが最も厳しい時期に相手を気遣ったり、 近況報告を行う季節のあいさつ状です。 松の内(1月7日頃)を過ぎてから立春(2月4日頃)までに相手に届くように送ります。 また、年賀状のお返しや喪中の方へのご挨拶などにも使われます。

## 寒中見舞いを出すのはこんなとき

- ○季節のご挨拶として
- ②喪中の方へ年賀状に代わるご挨拶として
- ❸ 喪中の方に年賀状を出してしまったお詫びとして
- 毎買状のお返事が遅れたときのお詫びやご挨拶として
- ⑤ 喪中と知らずに年賀状をくださった方へのお返事として
- ⑥寒中見舞いのお返事として
  - ◆宗教や地域などにより異なる場合があります。

# 宛名印刷も お店におまかせ ください!

宛名書きも、お店で絵柄面と同時に注文できます。



# STEPI

住所録データの事前準備

# 住所録の保管を自分で行いたい方



お店に住所録データを お持ち込み

- 下記URLからFUJIFILMフォーマット(宛) 名CSVフォーマットファイル)をダウン ロードして住所録を入力。QRコードの場 合はダウンロードしたファイルをパソコン に転送して入力。
- 2ファイルをメディアに保存してお店へ。

# **FUJIFILM** フォーマットはこちら



https://netservice.fujifilm.jp/common/2024/file/csv\_format.zip

## 住所録の保管をお任せしたい方



WEBサイトで 住所録データをご登録

- ①下記URLもしくはQRコードからアクセス。
- 2WEBサイトで事前に住所録データを ご登録→店舗を選択→住所録ロ