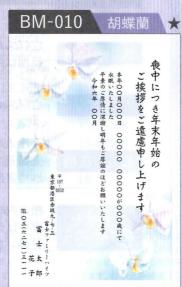

# 喪中はがき

あいさつ文は6ページの文例からお選びください。

BM-026

東京都港区赤坂九-七-三 富士ファミリ

配の三(ポニセー)三一一一花子 太郎

喪中につき年末年始

00000

00000が000歳にて