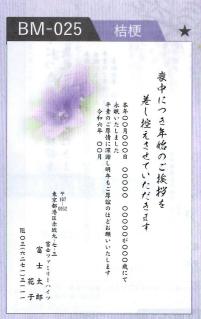

# 喪中はがき

あいさつ文は6ページの文例からお選びください。

◆料金表は左ページをご確認ください。
◆カタログに掲載している商品は印刷仕上げです。
◆実際の仕上がりとは色味が異なります。

# 喪中はがきの基礎知識

喪中はがきは年賀欠礼状といい、

身内が亡くなった年に「服喪中のため、年始の挨拶を控える」ことを知らせるものです。 喪中はがきを出すときの押さえておきたい基礎知識をまとめました。

年賀状を用意する11月~12月初旬を目途に相手に届くように送りましょう。

12月に不幸があって喪中はがきの準備が間に合わない場合は、松の内(1月7日頃)が明けてから 年賀状をくださった方に寒中見舞いを送り、事情を説明します。