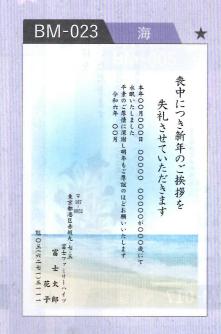

# 喪中はがき

あいさつ文は6ページの文例からお選びください。

◆料金表は左ページをご確認ください。
◆カタログに掲載している商品は印刷仕上げです。
◆実際の仕上がりとは色味が異なります。

# 喪中はがきの基礎知識

喪中はがきは年賀欠礼状といい、

身内が亡くなった年に「服喪中のため、年始の挨拶を控える」ことを知らせるものです。 喪中はがきを出すときの押さえておきたい基礎知識をまとめました。

年賀状を用意する11月~12月初旬を目途に相手に届くように送りましょう。

12月に不幸があって喪中はがきの準備が間に合わない場合は、松の内(1月7日頃)が明けてから 年賀状をくださった方に寒中見舞いを送り、事情を説明します。