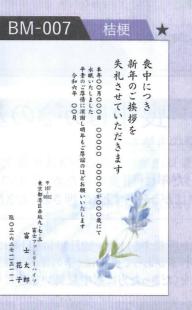

# 喪中はがき

あいさつ文は6ページの文例からお選びください。

BM-026

東京都港区赤坂九-七-三 富士ファミリ

配の三(ポニセー)三一一一花子 太郎

喪中につき年末年始

00000

00000が000歳にて