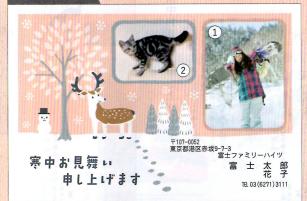

◆喪中と知らずに年賀状をくださった方へのお返事用

あいさつ文が100文字 まで入れられます

寒い日が続きますのでお体を大切にお過ごしください控えさせていただきましたご服喪中と伺い年始のご挨拶を寒さ厳しい折いかがお過ごしでしょうか

|          | K-10 |
|----------|------|
| 是一种      | 000  |
|          | 000  |
| )        | 000  |
| <b>\</b> | 000  |
| 1        | ŏŏŏ  |
| D        | 000  |
| ENTRE    | 000  |
|          | 000  |

わるご挨拶

(25文字×4行)

# 新デザイン寒中見舞い

Disney, Based on the "Winnie the Pooh" works by A.A. Milne and E.H. Shepard.





本商品はウォルト・ディズニー・ジャパン株式会社と富士フイルムイメージングシステムズ株式会社との契約によりフジカラー総合ラボおよび富士フイルムの店頭印刷システム導入店で製造します。

本商品はフジカラーポストカード取扱店および法人で販売いたします。

スヌーピー

PEANUTS<sup>™</sup> © 2024 Peanuts Worldwide LLC www.snoopy.co.jp





**■LETTERS** 





# 寒中見舞い

あいさつ文は6ページの文例からお選びください。















喪中

はが

# 寒中見舞い(写真入り)



店頭受付機でご自由に あいさつ文を入力できます。

# BW-007



# BW-008



# BW-009



# BW-010



# 年賀状の お返事が遅れたとき にもおすすめ!

# 寒中見舞いとは

一年で寒さが最も厳しい時期に相手を気遣ったり、 近況報告を行う季節のあいさつ状です。 松の内(1月7日頃)を過ぎてから立春(2月4日頃)までに相手に届くように送ります。 また、年賀状のお返しや喪中の方へのご挨拶などにも使われます。

## 寒中見舞いを出すのはこんなとき

- ○季節のご挨拶として
- ②喪中の方へ年賀状に代わるご挨拶として
- ❸ 喪中の方に年賀状を出してしまったお詫びとして
- 毎買状のお返事が遅れたときのお詫びやご挨拶として
- ⑤ 喪中と知らずに年賀状をくださった方へのお返事として
- ⑥寒中見舞いのお返事として
  - ◆宗教や地域などにより異なる場合があります。

# 宛名印刷も お店におまかせ ください!

宛名書きも、お店で絵柄面と同時に注文できます。



# STEPI

住所録データの事前準備

# 住所録の保管を自分で行いたい方



お店に住所録データを お持ち込み

- 下記URLからFUJIFILMフォーマット(宛) 名CSVフォーマットファイル)をダウン ロードして住所録を入力。QRコードの場 合はダウンロードしたファイルをパソコン に転送して入力。
- 2ファイルをメディアに保存してお店へ。

# **FUJIFILM** フォーマットはこちら



https://netservice.fujifilm.jp/common/2024/file/csv\_format.zip

## 住所録の保管をお任せしたい方



WEBサイトで 住所録データをご登録

- ①下記URLもしくはQRコードからアクセス。
- 2WEBサイトで事前に住所録データを ご登録→店舗を選択→住所録ログイン (新規登録)。
- ③画面の指示に従い住所録を登録。
- **△