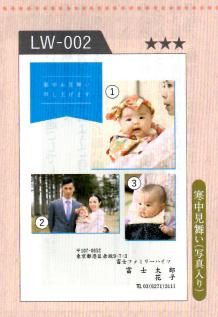

ていただき寒さ厳しい折いかがお過ごしでしょうか

本年もどうぞよろしくお願い申し上げます風邪など召されませぬようご自愛ください寒い日が続きますので

皆様のご健康とご多幸をお祈り申し上げます寒さ厳しい折柄お体を大切にお過ごしくださいお変わりございませんか春の訪れが待ち遠しい今日この頃ですが

◆喪中と知らずに年賀状をくださった方へのお返事用

あいさつ文が100文字 まで入れられます

寒い日が続きますのでお体を大切にお過ごしください控えさせていただきましたご服喪中と伺い年始のご挨拶を寒さ厳しい折いかがお過ごしでしょうか

|          | K-10 |
|----------|------|
| 是一种      | 000  |
|          | 000  |
| )        | 000  |
| <b>\</b> | 000  |
| 1        | ŏŏŏ  |
| D        | 000  |
| ENTRE    | 000  |
|          | 000  |

わるご挨拶

(25文字×4行)

# 新デザイン寒中見舞い

Disney, Based on the "Winnie the Pooh" works by A.A. Milne and E.H. Shepard.





本商品はウォルト・ディズニー・ジャパン株式会社と富士フイルムイメージングシステムズ株式会社との契約によりフジカラー総合ラボおよび富士フイルムの店頭印刷システム導入店で製造します。

本商品はフジカラーポストカード取扱店および法人で販売いたします。

スヌーピー

PEANUTS<sup>™</sup> © 2024 Peanuts Worldwide LLC www.snoopy.co.jp





**■LETTERS** 





# 寒中見舞い

あいさつ文は6ページの文例からお選びください。















喪中

はが

# 寒中見舞い(写真入り)



店頭受付機でご自由に あいさつ文を入力できます。

# BW-007



# BW-008



# BW-009



# BW-010



# 年賀状の お返事が遅れたとき にもおすすめ!

# 寒中見舞いとは

一年で寒さが最も厳しい時期に相手を気遣ったり、 近況報告を行う季節のあいさつ状です。 松の内(1月7日頃)を過ぎてから立春(2月4日頃)までに相手に届くように送ります。 また、年賀状のお返しや喪中の方へのご挨拶などにも使われます。

## 寒中見舞いを出すのはこんなとき

- ○季節のご挨拶として
- ②喪中の方へ年賀状に代わるご挨拶として
- ❸ 喪中の方に年賀状を出してしまったお詫びとして
- 毎買状のお返事が遅れたときのお詫びやご挨拶として
- ⑤ 喪中と知らずに年賀状をくださった方へのお返事として
- ⑥寒中見舞いのお返事として
  - ◆宗教や地域などにより異なる場合があります。

# 宛名印刷も お店におまかせ ください!

宛名書きも、お店で絵柄面と同時に注文できます。



# STEPI

住所録データの事前準備

# 住所録の保管を自分で行いたい方



お店に住所録データを お持ち込み

- 下記URLからFUJIFILMフォーマット(宛) 名CSVフォーマットファイル)をダウン ロードして住所録を入力。QRコードの場 合はダウンロードしたファイルをパソコン に転送して入力。
- 2ファイルをメディアに保存してお店へ。

# **FUJIFILM** フォーマットはこちら



https://netservice.fujifilm.jp/common/2024/file/csv\_fo