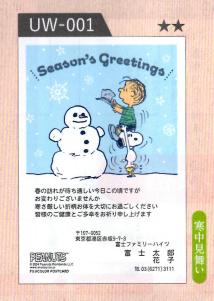

# 寒中見舞いとは

一年で寒さが最も厳しい時期に相手を気遣ったり、 近況報告を行う季節のあいさつ状です。 松の内(1月7日頃)を過ぎてから立春(2月4日頃)までに相手に届くように送ります。 また、年賀状のお返しや喪中の方へのご挨拶などにも使われます。

## 寒中見舞いを出すのはこんなとき

- ○季節のご挨拶として
- ②喪中の方へ年賀状に代わるご挨拶として
- ❸ 喪中の方に年賀状を出してしまったお詫びとして
- 毎買状のお返事が遅れたときのお詫びやご挨拶として
- ⑤ 喪中と知らずに年賀状をくださった方へのお返事として
- ⑥寒中見舞いのお返事として
  - ◆宗教や地域などにより異なる場合があります。