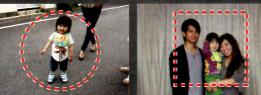

# トリミングサービス 画像の一部分を拡大して使用するサービスです。

●こちらのサービスをご希望の方はご注文トリミング欄にとご記入ください。 ●トリミングサービスをご希望の場合は、プリントをショーレックス (ブリントを入れる半透明の袋)等に入れてトリミングを指示してください。

※トリミングをご指示の際は、プリントのタテ・ヨコ比率があります。 あらかじめご了承ください。※トリミング最小面積 13mm×17mm (面積で は 35mm フルサイズネガの 1/4 程度となります。)

●特殊な形状の枠の中にプリントを収める場合、 ームの形に 画面切れになる場合があります。フレ 合うようなカットのプリントをご用意 ください。 ●正方形・円形写真フレームは被写体が中央寄り に写っている写真をお選びください。被写体の周 りに余裕がある写真ですと見本に近し仕上りとな ります。

● 被写体か中央寄り、被写体の周りに余裕のある写真

Wedding 結婚タイプ

基本料金 ●●(1・2・3 画面) 2,000 円 (税込 2,200 円)