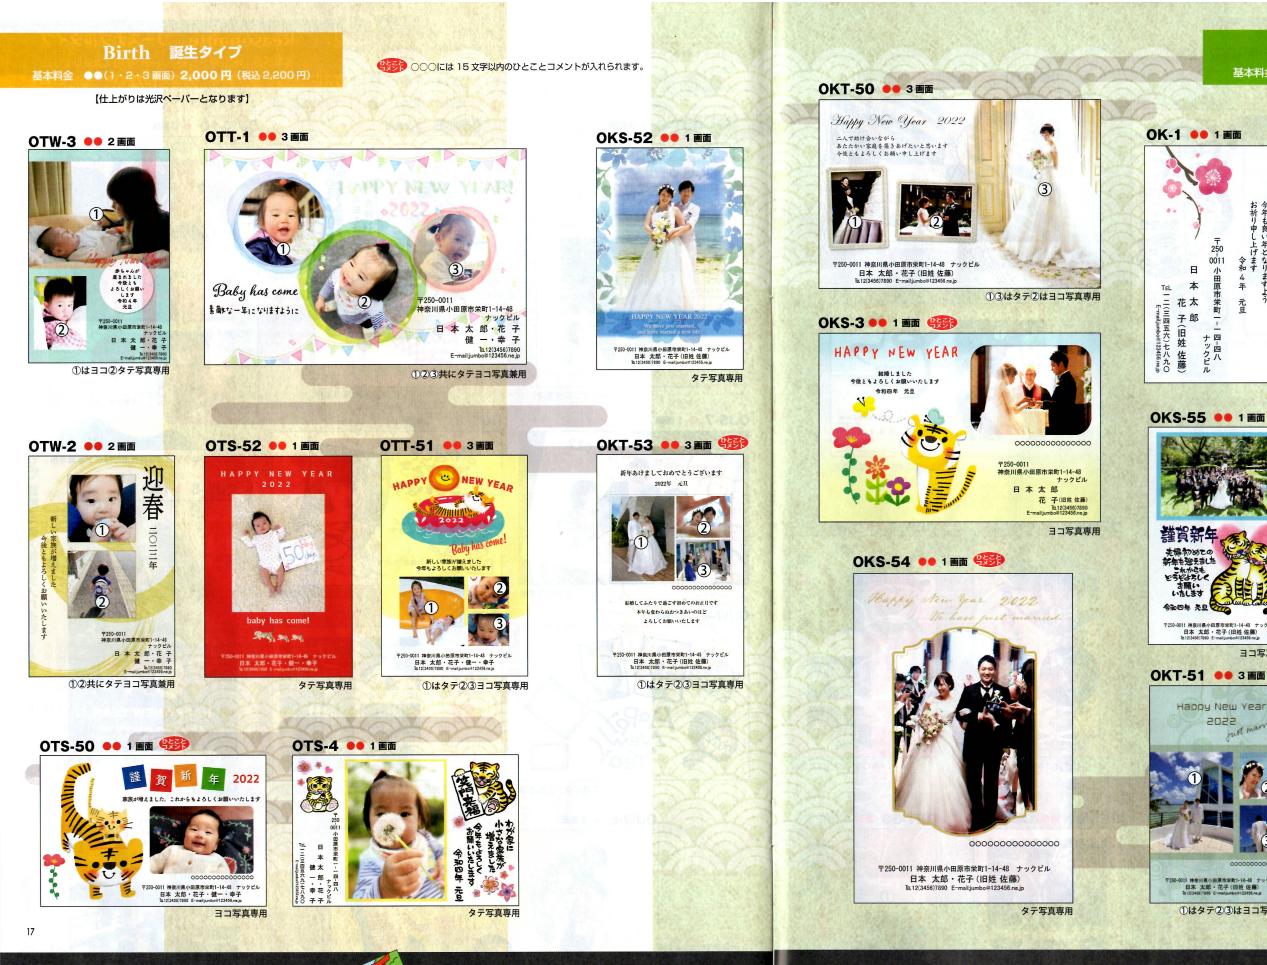

### ポストカードの価格表

|   | ご注文枚数 | + | 基本料金(希望小売価格) |         |                   |
|---|-------|---|--------------|---------|-------------------|
|   |       |   | •            | 住所なし    | 500円 (税込550円)     |
| × |       |   | ••           | 1-2-3画面 | 2,000円 (税込2,200円) |
|   |       |   |              | 4・5画面   | 2,500円 (税込2,750円) |

※1 種1 種10枚以上からお受け致します。※私製はがきの場合は、はがき代は無料です。 追加注文は、基本料金 200 円 (税込 220 円) です。

ご注文は当店で・・・

スマホ・パソコンで24時間受付中!

## Reasonable リーズナブルタイプ 基本料金 ●(住所・名前なし) 500円(税込 550円)

【仕上がりは光沢ペーパーとなります】

hull

2

0

2

2

素晴らしい 一年 になりますよう