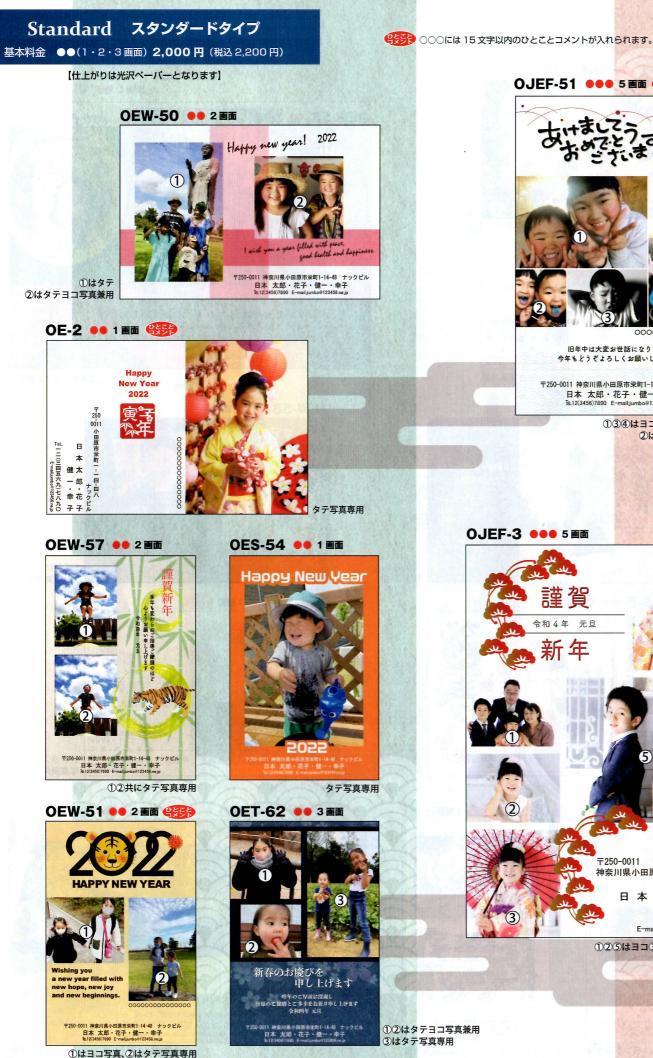

# Standard スタンダードタイプ 基本料金 ●●(1・2・3 画面) 2,000 円(税込 2,200 円)

【仕上がりは光沢ペーパーとなります】

OEW-56 ●● 2 画面

①はタテヨコ写真兼用②タテ写真専用

OEW-58 ●● 2 画面

OES-11 ●● 1 画面 455

ヨコ写真専用

ヨコ写真専用

OJEQ-1 ●●● 4 画面 OJEF-54 ●●● 5 画面 202 〒250-0011 神奈川県小田原市栄町1-14-48 ナックビル 日本 太郎・花子・健一・幸子 国12/3459/7800 5-mail/sumber173455 com ①はタテヨコ写真兼用 ①23④⑤はタテヨコ写真兼用 23はヨコ④はタテ写真専用 OJEF-2 ●●● 5 画面 111 SIL 001 H 本 健太 郎 幸花

心子子

Highgrade ハイグレードタイプ 基本料金 ●●●(4・5画面) 2,500円(税込2,750円)

【仕上がりは光沢ペーパーとなります】

①23④5はタテヨコ写真兼用